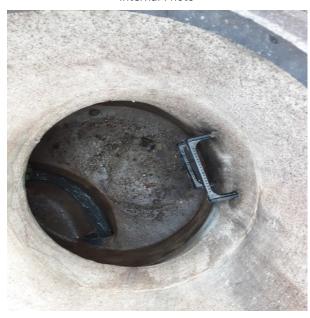

l           | Concrete (Cast in Place) |                | Sound     |  |

| No. of Pick Slots:            | No. of Vent Holes:         |
|-------------------------------|----------------------------|
| 1                             |                            |
| Structure Grade:              | Grade (in):                |
| At Grade                      |                            |
| Manhole Depth (VF):           | Potential Lid Inflow:      |
| 7.1                           | Heavy                      |
| Structure Diameter (in):      | Inflow Dish Present:       |
| 48                            | No                         |
| Frame/Cone Misalignment (in): | Adjustment Ring Condition: |
|                               | Sound                      |



Area Photo



Internal Photo