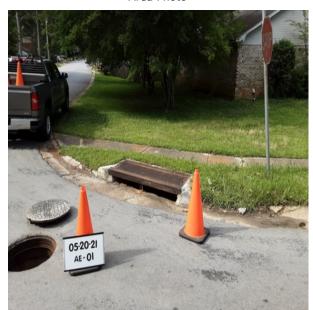

|  |
| Channel           | Concrete (Cast in Place) |                | Sound     |  |

| No. of Pick Slots:            | No. of Vent Holes:         |
|-------------------------------|----------------------------|
| 1                             |                            |
| Structure Grade:              | Grade (in):                |
| At Grade                      |                            |
| Manhole Depth (VF):           | Potential Lid Inflow:      |
| 7.1                           | Heavy                      |
| Structure Diameter (in):      | Inflow Dish Present:       |
| 48                            | No                         |
| Frame/Cone Misalignment (in): | Adjustment Ring Condition: |
|                               | Sound                      |



Area Photo



Internal Photo